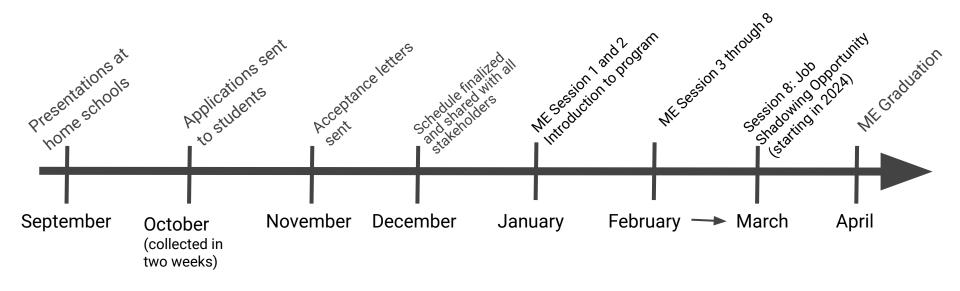

# Planning:

- 1. Monthly Workforce Development Team Meetings
  - a. Include school system leaders, Chamber of Commerce leaders, industry leaders in the local areas, JVG specialists, and Wytheville Community College leadership team.
  - b. Team would decide what we wanted to do, who it would involve, and what industries want to participate, what the college and public school could do to support this program, and finally, a schedule of tours and trainings. Discussions also included what items could be bought or donated to the program.
  - c. Industries agreed to provide tours, some trainings on safety, industry SWAG and lunch for the students.
- d. Planning would take all summer and fall.
- 2. Student Applications
  - A team would present the program to the seniors during the fall at their home schools.
     Applications would be handed out.
  - b. Students were given two weeks to apply.
  - c. CTE schools offered the program to all students and targeted specific students who would benefit from this program.
- 3. Applications collected and vetted. Acceptance letters were sent.
- 4. The Chamber of Commerce would finalize and confirm schedules with all parties involved.
- 5. Snow dates were included in schedules as it would take place during spring semester.
- 6. Schedules and accepted applications were communicated to the student's home schools.
- 7. Communication was key with all stakeholders!!!

# Timeline