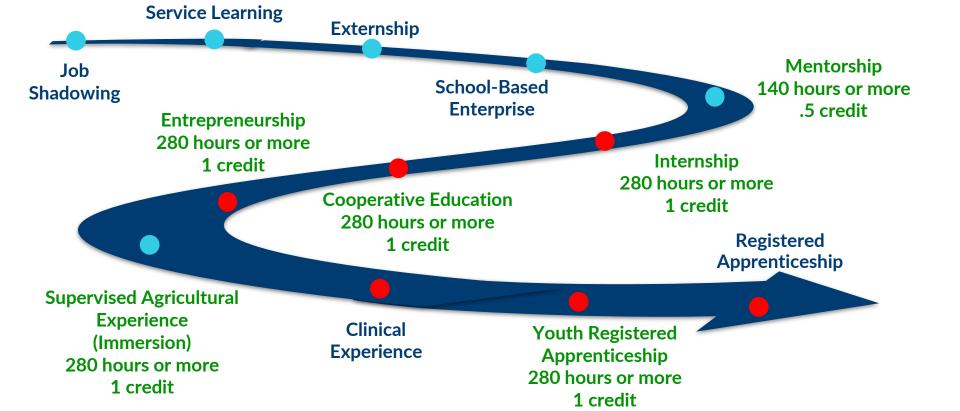

### The 12 CTE HQWBL Experiences Promote:

#### Job Shadowing

Places students in workplaces to interact with and observe one or more employers

- 6th 12th graders
- · Varied hours

#### School-Based Enterprise

An ongoing, student-managed entrepreneurial operation within the school setting which provides goods or services that meets the needs of the school's target markets.

- 6th 12th graders
- · Paid or Unpaid
- May qualify as a graduation requirement

#### Entrepreneurship

The student plans, implements, operates, and assumes financial risks in a business that produces goods or delivers services.

- · 11th & 12th graders
- · Varied hours: Paid or Unpaid
- Credit option may be available
- · May qualify as a graduation requirement

#### Immersion Supervised Agricultural Experience

Builds upon the Foundational Supervised Agricultural Experience; Enhances agricultural industry knowledge; Gains financial independence & management skills: Supports the agricultural education coursework

- 9th 12th graders
- 280 hours: Paid or Unpaid
- · Credit option may be available
- · May qualify as a graduation requirement

#### Service Learning

Goes beyond community service; Students learn & apply academic, social & personal skills to improve the community, continue individual growth & develop a lifelong ethic of service through project development.

- 6th 12th graders
- Course duration
- · May qualify as a graduation requirement

#### Mentorship <140 hours & 140 hours or more

Student is paired with a professional having first-hand experiences & proven track record that becomes a source of guidance, motivation, wisdom, teaching, role model, & support.

- · 6th 12th graders; Unpaid
- Credit option may be available (140 hours or more only)
- May qualify as a graduation requirement (140 hours or more only)

#### Cooperative Education (Co-op)

Combines a rigorous & relevant curriculum with an occupational specialty.

- · 11th & 12th graders
- · 280 hours: Paid
- · Credit option may be available
- · May qualify as a graduation requirement

#### Externship

Student is paired with a working professional to observe and get a preview of the day-to-day activities as needed for a career.

- 6th 12th graders
- 40 hours: Unpaid
- May qualify as a graduation requirement

#### Internship

Student is placed in a real workplace environment to develop & practice career-related knowledge & skills for a specific career-field to master specific skills.

- 11th & 12th graders
- · Varied hours; Paid or Unpaid
- Credit option may be available
- · May qualify as a graduation requirement

#### Foundational Supervised Agricultural Experience

Required, graded component of an agricultural education course

- · 6th 12th graders; Course duration
- Framework provided by National FFA

#### Clinical Experience

Students are placed in a variety of healthcare settings & observe patients at different stages to apply classroom instruction & gain a better understanding of the professions.

- 11th & 12th graders
- Varied hours; Unpaid
- · Within course credit
- · May qualify as a graduation requirement

#### Registered Apprenticeship

Employer provides on-the-job training & Related Technical Instruction which can be credited toward an adult RA program.

- Minimum 16 years old
- Paid: PT or FT position
- · Employer must be registered with VDOLI.
- · May qualify as a graduation requirement

#### Youth Registered Apprenticeship

Employer provides on-the-job training; CTE programs provide the Related Technical instruction which can be credited toward an adult RA program.

- . Minimum 16 years old
- Paid: PT or FT position
- · Employer must be registered with VDOLL
- Credit option may be available
- May qualify as a graduation requirement